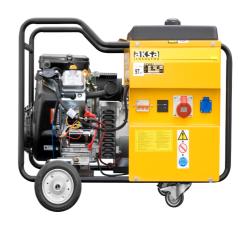

#### **FEATURES**

#### **FUEL GAUGE**

Fuel gauge is on the fuel tank

Over Head Valve easy to maintenance

#### OIL LEVEL ALARM

voltage of a generator.

#### **MAINTENANCE FREE BATTERY**

It is long life

#### WHEEL KIT

For easy transportation

#### **CIRCUIT PROTECTOR**

Circuit Protector is a device capable of carrying and interrupting both load and fault current upto a certain

#### **HOURMETER**

#### **GENERATOR SET OUT PUT SOCKETS**

#### **DUAL ELEMENT AIR FILTER**

#### LARGE CAPACITY FUEL TANK

#### **CHOKE SYSTEM**

When the cold weather, choke system aid to operate the engine.