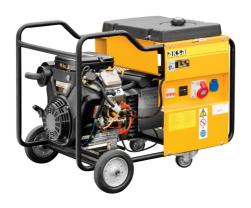

#### **FEATURES**

#### **FUEL GAUGE**

Fuel gauge is on the fuel tank

Over Head Valve easy to maintenance

#### OIL LEVEL ALARM

voltage of a generator.

#### **MAINTENANCE FREE BATTERY**

It is long life

#### WHEEL KIT

For easy transportation

#### **CIRCUIT PROTECTOR**

Circuit Protector is a device capable of carrying and interrupting both load and fault current upto a certain

#### **HOURMETER**

#### **GENERATOR SET OUT PUT SOCKETS**

#### **DUAL ELEMENT AIR FILTER**

#### LARGE CAPACITY FUEL TANK

#### **CHOKE SYSTEM**

When the cold weather, choke system aid to operate the engine.